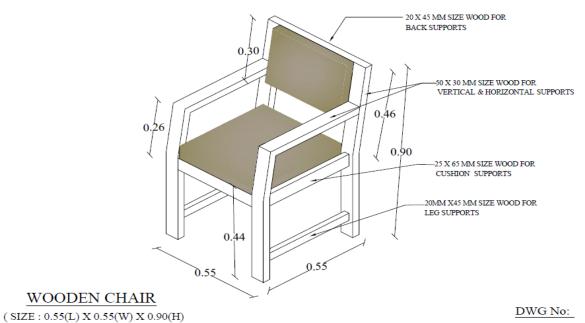

| Sl.<br>No | SPECIFICATION DETAILS                                                                                                                                                                                                                                                                                                                                                                                                                                                                                                                                                                                                                                                                                                                                                                                                                                                                                                                                                                                                                                                                                                                                                                                             | Qty |
|-----------|-------------------------------------------------------------------------------------------------------------------------------------------------------------------------------------------------------------------------------------------------------------------------------------------------------------------------------------------------------------------------------------------------------------------------------------------------------------------------------------------------------------------------------------------------------------------------------------------------------------------------------------------------------------------------------------------------------------------------------------------------------------------------------------------------------------------------------------------------------------------------------------------------------------------------------------------------------------------------------------------------------------------------------------------------------------------------------------------------------------------------------------------------------------------------------------------------------------------|-----|
| 01        | Office Table Supplying of Side Table made by using Boiling Waterproof marine quality conforming to IS 710 Green /Arched plywood sheets of Phenol bond with 16 mm thick for all the sides, vertical panels, door cabinet sides, drawer and 25 mm thick for table top as shown in the figure. All the external surfaces of the table should be laminated with (Greenlam / sunmica) of approved colour, 1 mm thick and 0.8 mm thick for all internal sides. The exposed edges of the table should be finished with 2mm thick PVC edge banding of approved make quality &colour. The lamination & edge banding work should be done in Mechanical means with Automatic Roll, pneumatic press, heat and fix with approved adhesive for lamination & Automatic Gluing, Pneumatic pressure press, fine milling the edges, corner rounding, scrapping & buffing for finishing the edges of PVC edge banding. All the fixtures and fittings like hinges with screws for cabinet door shutter, SS Handle with locking arrangements, fiber bush, etc. should be provided of approved quality and make.  Size: 1.83 M (L) x 0.91M (W) x 0.75 M (H)                                                                             | 01  |
| 02        | Executive Chair Supplying Executive chairs, revolving & tilting type PU (polyurethane) arms and mesh back, Gas lift height adjustment, Push back mechanism, Tension control tilt lock mechanism, 90-degree tilt lock, High quality imported wheels, Featherlite/Damro/Godrej contact project high back chair.                                                                                                                                                                                                                                                                                                                                                                                                                                                                                                                                                                                                                                                                                                                                                                                                                                                                                                     | 01  |
| 03        | Wooden Chair  Supplying of Wooden chair with cushion seat and backrest made by using mahogany wood of size 50mm x 30mm size for vertical, horizontal supports, 25mm x 65mm size for cushion supports. 20mm x 45mm size for back supports and leg supports. All the wooden sizes are finished thickness. All the internal and external surfaces of wood should be treated with sanding sealer mixed with thinner, after rubbing with zero size sand paper and applying sealer coat by way of spraying with necessary compressor and after rubbing with steel wool, applying two coats of approved shade of melamine Interior grade matt finish to provide anti-scratch and anti-stain properties (second coat of polish to be applied after drying of first coat) of approved make and approved colour to give good finish as per the specification. The seat and backrest should be covered with 50 mm thick 32 density moulded rubber with fabric cover, with 10mm thick marine ply-wood for seat and 6 mm thick marine ply-wood for back-supports. The work should be completed as per the detailed drawing and directions of the work in charge.  Size: 0.55 M (L) x 0.55M (W) x 0.90M (H)                     | 02  |
| 04        | Steel Cupboard with Glass door Supplying of Steel Filing Rack made by using prime quality CRCA steel with complete anti-rust treatment. All Steel components should be made up of CRCA (cold rolled close annealed steel) sheet, painting should be done by an automatic airless electrostatic process using Alkyd amino paint, oven baking at uniform temperature ensuring hard and scratch-free surfaces. Special 3-way bolting device which interlock body both at the top and bottom. Steel Filing Rack should have 6 shelves with glass doors. Construction & Material - Welded Construction 0.8 mm thick CRCA for back, 0.9mm thick CRCA for shelf & all other components. Configuration (Door) - Full Height Steel Hinged Door, with 4mm thick plain glass Locking & Handle - Mazak Handle 3 way locking mechanism with shooting bolt arrangements. Shelving - Height wise Adjustable Shelf Mounting Uniformly Distributed Load capacity per each full shelf is 80 Kg maximum. Plain 4 Nos. of Adjustable Full Shelves. Leveller - 410 screw type leveller with hex plastic base Finish - Spoxy Polyester Powder coated to the thickness of 50 microns (+/-10).  Size: 0.915m (W) x 0. 485m (D) x1.98m (H) | 01  |
| 05        | 3-seater sofa Please Refer Page No.07 for Specification and Drawing.                                                                                                                                                                                                                                                                                                                                                                                                                                                                                                                                                                                                                                                                                                                                                                                                                                                                                                                                                                                                                                                                                                                                              | 01  |