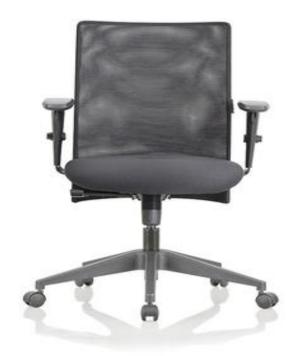

| Sl.<br>No | SPECIFICATION DETAILS                                                                                                                                                                                                                                                                                                                                                                                                                                                                                                                                                                                                                                                                                                                                                                                                                                                                                                                                                                                                                                                                                                                                                                                             | Qty |
|-----------|-------------------------------------------------------------------------------------------------------------------------------------------------------------------------------------------------------------------------------------------------------------------------------------------------------------------------------------------------------------------------------------------------------------------------------------------------------------------------------------------------------------------------------------------------------------------------------------------------------------------------------------------------------------------------------------------------------------------------------------------------------------------------------------------------------------------------------------------------------------------------------------------------------------------------------------------------------------------------------------------------------------------------------------------------------------------------------------------------------------------------------------------------------------------------------------------------------------------|-----|
| 01        | Office Table Supplying of Side Table made by using Boiling Waterproof marine quality conforming to IS 710 Green /Arched plywood sheets of Phenol bond with 16 mm thick for all the sides, vertical panels, door cabinet sides, drawer and 25 mm thick for table top as shown in the figure. All the external surfaces of the table should be laminated with (Greenlam / sunmica) of approved colour, 1 mm thick and 0.8 mm thick for all internal sides. The exposed edges of the table should be finished with 2mm thick PVC edge banding of approved make quality &colour. The lamination & edge banding work should be done in Mechanical means with Automatic Roll, pneumatic press, heat and fix with approved adhesive for lamination & Automatic Gluing, Pneumatic pressure press, fine milling the edges, corner rounding, scrapping & buffing for finishing the edges of PVC edge banding. All the fixtures and fittings like hinges with screws for cabinet door shutter, SS Handle with locking arrangements, fiber bush, etc. should be provided of approved quality and make.  Size: 1.83 M (L) x 0.91M (W) x 0.75 M (H)                                                                             | 01  |
| 02        | Executive Chair Supplying Executive chairs, revolving & tilting type PU (polyurethane) arms and mesh back, Gas lift height adjustment, Push back mechanism, Tension control tilt lock mechanism, 90-degree tilt lock, High quality imported wheels, Featherlite/Damro/Godrej contact project high back chair.                                                                                                                                                                                                                                                                                                                                                                                                                                                                                                                                                                                                                                                                                                                                                                                                                                                                                                     | 01  |
| 03        | Wooden Chair  Supplying of Wooden chair with cushion seat and backrest made by using mahogany wood of size 50mm x 30mm size for vertical, horizontal supports, 25mm x 65mm size for cushion supports. 20mm x 45mm size for back supports and leg supports. All the wooden sizes are finished thickness. All the internal and external surfaces of wood should be treated with sanding sealer mixed with thinner, after rubbing with zero size sand paper and applying sealer coat by way of spraying with necessary compressor and after rubbing with steel wool, applying two coats of approved shade of melamine Interior grade matt finish to provide anti-scratch and anti-stain properties (second coat of polish to be applied after drying of first coat) of approved make and approved colour to give good finish as per the specification. The seat and backrest should be covered with 50 mm thick 32 density moulded rubber with fabric cover, with 10mm thick marine ply-wood for seat and 6 mm thick marine ply-wood for back-supports. The work should be completed as per the detailed drawing and directions of the work in charge.  Size: 0.55 M (L) x 0.55M (W) x 0.90M (H)                     | 02  |
| 04        | Steel Cupboard with Glass door Supplying of Steel Filing Rack made by using prime quality CRCA steel with complete anti-rust treatment. All Steel components should be made up of CRCA (cold rolled close annealed steel) sheet, painting should be done by an automatic airless electrostatic process using Alkyd amino paint, oven baking at uniform temperature ensuring hard and scratch-free surfaces. Special 3-way bolting device which interlock body both at the top and bottom. Steel Filing Rack should have 6 shelves with glass doors. Construction & Material - Welded Construction 0.8 mm thick CRCA for back, 0.9mm thick CRCA for shelf & all other components. Configuration (Door) - Full Height Steel Hinged Door, with 4mm thick plain glass Locking & Handle - Mazak Handle 3 way locking mechanism with shooting bolt arrangements. Shelving - Height wise Adjustable Shelf Mounting Uniformly Distributed Load capacity per each full shelf is 80 Kg maximum. Plain 4 Nos. of Adjustable Full Shelves. Leveller - 410 screw type leveller with hex plastic base Finish - Spoxy Polyester Powder coated to the thickness of 50 microns (+/-10).  Size: 0.915m (W) x 0. 485m (D) x1.98m (H) | 01  |
| 05        | 3-seater sofa Please Refer Page No.07 for Specification and Drawing.                                                                                                                                                                                                                                                                                                                                                                                                                                                                                                                                                                                                                                                                                                                                                                                                                                                                                                                                                                                                                                                                                                                                              | 01  |

## **ANNEXURE - I**

**EXECUTIVE CHAIR** 