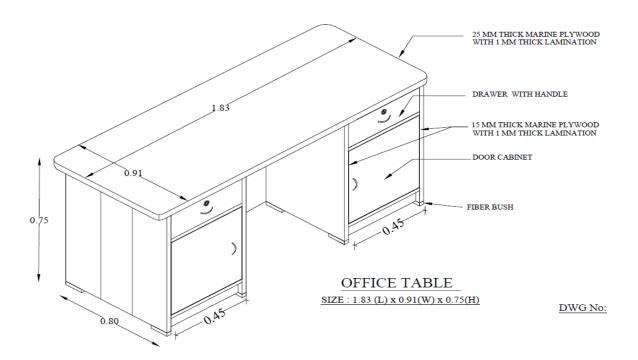

| Sl.<br>No | SPECIFICATION DETAILS                                                                                                                                                                                                                                                                                                                                                                                                                                                                                                                                                                                                                                                                                                                                                                                                                                                                                                                                                                                                                                                                                                                                                                                             | Qty |
|-----------|-------------------------------------------------------------------------------------------------------------------------------------------------------------------------------------------------------------------------------------------------------------------------------------------------------------------------------------------------------------------------------------------------------------------------------------------------------------------------------------------------------------------------------------------------------------------------------------------------------------------------------------------------------------------------------------------------------------------------------------------------------------------------------------------------------------------------------------------------------------------------------------------------------------------------------------------------------------------------------------------------------------------------------------------------------------------------------------------------------------------------------------------------------------------------------------------------------------------|-----|
| 01        | Office Table Supplying of Side Table made by using Boiling Waterproof marine quality conforming to IS 710 Green /Arched plywood sheets of Phenol bond with 16 mm thick for all the sides, vertical panels, door cabinet sides, drawer and 25 mm thick for table top as shown in the figure. All the external surfaces of the table should be laminated with (Greenlam / sunmica) of approved colour, 1 mm thick and 0.8 mm thick for all internal sides. The exposed edges of the table should be finished with 2mm thick PVC edge banding of approved make quality &colour. The lamination & edge banding work should be done in Mechanical means with Automatic Roll, pneumatic press, heat and fix with approved adhesive for lamination & Automatic Gluing, Pneumatic pressure press, fine milling the edges, corner rounding, scrapping & buffing for finishing the edges of PVC edge banding. All the fixtures and fittings like hinges with screws for cabinet door shutter, SS Handle with locking arrangements, fiber bush, etc. should be provided of approved quality and make.  Size: 1.83 M (L) x 0.91M (W) x 0.75 M (H)                                                                             | 01  |
| 02        | Executive Chair Supplying Executive chairs, revolving & tilting type PU (polyurethane) arms and mesh back, Gas lift height adjustment, Push back mechanism, Tension control tilt lock mechanism, 90-degree tilt lock, High quality imported wheels, Featherlite/Damro/Godrej contact project high back chair.                                                                                                                                                                                                                                                                                                                                                                                                                                                                                                                                                                                                                                                                                                                                                                                                                                                                                                     | 01  |
| 03        | Wooden Chair  Supplying of Wooden chair with cushion seat and backrest made by using mahogany wood of size 50mm x 30mm size for vertical, horizontal supports, 25mm x 65mm size for cushion supports. 20mm x 45mm size for back supports and leg supports. All the wooden sizes are finished thickness. All the internal and external surfaces of wood should be treated with sanding sealer mixed with thinner, after rubbing with zero size sand paper and applying sealer coat by way of spraying with necessary compressor and after rubbing with steel wool, applying two coats of approved shade of melamine Interior grade matt finish to provide anti-scratch and anti-stain properties (second coat of polish to be applied after drying of first coat) of approved make and approved colour to give good finish as per the specification. The seat and backrest should be covered with 50 mm thick 32 density moulded rubber with fabric cover, with 10mm thick marine ply-wood for seat and 6 mm thick marine ply-wood for back-supports. The work should be completed as per the detailed drawing and directions of the work in charge.  Size: 0.55 M (L) x 0.55M (W) x 0.90M (H)                     | 02  |
| 04        | Steel Cupboard with Glass door Supplying of Steel Filing Rack made by using prime quality CRCA steel with complete anti-rust treatment. All Steel components should be made up of CRCA (cold rolled close annealed steel) sheet, painting should be done by an automatic airless electrostatic process using Alkyd amino paint, oven baking at uniform temperature ensuring hard and scratch-free surfaces. Special 3-way bolting device which interlock body both at the top and bottom. Steel Filing Rack should have 6 shelves with glass doors. Construction & Material - Welded Construction 0.8 mm thick CRCA for back, 0.9mm thick CRCA for shelf & all other components. Configuration (Door) - Full Height Steel Hinged Door, with 4mm thick plain glass Locking & Handle - Mazak Handle 3 way locking mechanism with shooting bolt arrangements. Shelving - Height wise Adjustable Shelf Mounting Uniformly Distributed Load capacity per each full shelf is 80 Kg maximum. Plain 4 Nos. of Adjustable Full Shelves. Leveller - 410 screw type leveller with hex plastic base Finish - Spoxy Polyester Powder coated to the thickness of 50 microns (+/-10).  Size: 0.915m (W) x 0. 485m (D) x1.98m (H) | 01  |
| 05        | 3-seater sofa Please Refer Page No.07 for Specification and Drawing.                                                                                                                                                                                                                                                                                                                                                                                                                                                                                                                                                                                                                                                                                                                                                                                                                                                                                                                                                                                                                                                                                                                                              | 01  |