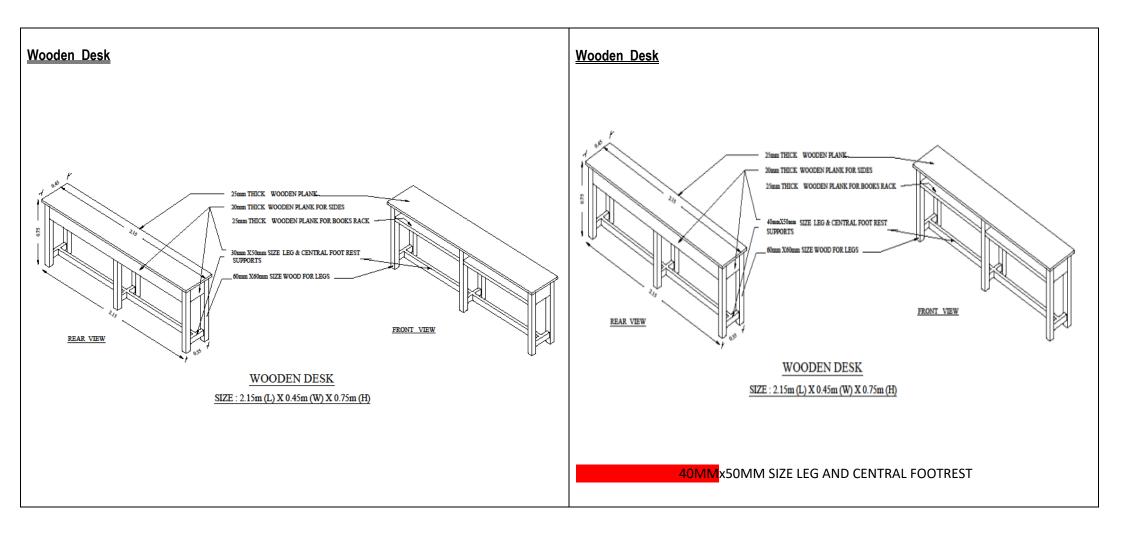

Date: 03 - 03 - 2020

| Heavy Duty Table Length – 1828 mm (6ft), Width 3ft, Height 853 mm (2.8 ft) with granite Top. Made of finely polished (18 mm) thick jet-black Granite top with rounded edge                                                                                                                                                                                                                                                                                                                                                                                                                                                                                                                                                                                                                                                                                                                                                                                                                                                                                                                                                                                           | Heavy Duty Table Length – 1828 mm (6ft), Width 914.4 mm (3ft), Height 853 mm (2.8 ft) with granite Top. Made of finely polished (18 mm) thick jet-black Granite top with rounded edge                                                                                                                                                                                                                                                                                                                                                                                                                                                                                                                                                                                                                                                                                                                                                                                                                                                                                                                                                                                |
|----------------------------------------------------------------------------------------------------------------------------------------------------------------------------------------------------------------------------------------------------------------------------------------------------------------------------------------------------------------------------------------------------------------------------------------------------------------------------------------------------------------------------------------------------------------------------------------------------------------------------------------------------------------------------------------------------------------------------------------------------------------------------------------------------------------------------------------------------------------------------------------------------------------------------------------------------------------------------------------------------------------------------------------------------------------------------------------------------------------------------------------------------------------------|----------------------------------------------------------------------------------------------------------------------------------------------------------------------------------------------------------------------------------------------------------------------------------------------------------------------------------------------------------------------------------------------------------------------------------------------------------------------------------------------------------------------------------------------------------------------------------------------------------------------------------------------------------------------------------------------------------------------------------------------------------------------------------------------------------------------------------------------------------------------------------------------------------------------------------------------------------------------------------------------------------------------------------------------------------------------------------------------------------------------------------------------------------------------|
| Wooden Bench<br>Supplying of wooden Bench of size 2.15 m x 0.45 m x 0.45 m made by using well seasoned First<br>class Mahagony wood(Swietenia Maerophylla), free from knots, with 6 numbers of legs of size<br>60mm x 60mm. The Bench should be provided 30mm thick wooden plank for seat & 20mm thick<br>wooden plank for back rest. 40 mm x 60 mm size wood for seat supports. 60 mm x 30 mm size wood<br>for back supports. 40 mm x 40 mm size wood for bottom leg support ties. All the wooden sizes are<br>finished thickness before applying melamine spray. All the wooden surfaces should be treated with<br>sanding sealer mixed with thinner, after rubbing with zero size sand paper and applying sealer coat<br>by way of spraying with necessary compressor and after rubbing with steel wool, applying two coats<br>of approved shade of melamine spray polish Interior grade matt finish to provide anti - scratch and<br>anti - strain properties (second coat of spray polish to be applied after drying of first coat) of<br>approved make and colour to give good finish as per the specification. Size : 2.15 m (L) x 0.45 m<br>(W) x 0.45 m (H) | Wooden Bench<br>Supplying of wooden Bench of size 2.15 m x 0.45 m x 0.45 mmade by using well seasoned First<br>class Mahagony wood(Swietenia Maerophylla),free from knots, with 6 numbers of legs of size<br>60mm x 60mm. The Bench should be provided 30mm thick wooden plank for seat & 20mm thick<br>wooden plank for back rest. 40 mm x 60 mm size wood for seat supports. 60 mm x 30 mm size<br>wood for back supports. 40 mm x 40 mm size wood for bottom leg support ties. All the wooden sizes<br>are finished thickness before applying melamine spray. All the wooden surfaces should be treated<br>with sanding sealer mixed with thinner, after rubbing with zero size sand paper and applying sealer<br>coat by way of spraying with necessary compressor and after rubbing with steel wool, applying two<br>coats of approved shade of melamine spray polish Interior grade matt finish to provide anti -scratch<br>and anti -strain properties (second coat of spray polish to be applied after drying of first coat) of<br>approved make and colour to give good finish as per the specification. Size is 2.15M (L) X 0.45M<br>(W) X0.93M(H)         |
| Wooden Desk<br>Supplying of Class room Wooden Desks of size 2.15 m x 0.45 m x 0.75 m, made by using well-<br>seasoned First class Mahagony wood (Swietenia Maerophylla), free from knots, with 6 numbers<br>of legs of size 60mm x 60mm. The Desk top & bottom planks should be 25 mm thick Mahagony<br>wood planks. Leg support ties & Central foot rest of size 40 mm x 50 mm. Top three sides support<br>planks should be 25mm thick. All the wooden sizes are finished thickness before applying melamine<br>spray polish. All the wooden surfaces should be treated with sanding sealer mixed with thinner, after<br>rubbing with zero size sand paper and applying sealer coat by way of spraying with necessary<br>compressor and after rubbing with steel wool, applying two coats of approved shade of melamine<br>spray polish Interior grade matt finish to provide anti - scratch and anti - strain properties (second<br>coat of melamine spray polish to be applied after drying of first coat) of approved make colour to give<br>good finish as per the specification. Size : 2.15 m (L) x 0.45 m (W) x 0.75 m (H)                                   | Wooden Desk<br>Wooden Desk Supplying of Class room Wooden Desks of size 2.15 m x 0.45 m x 0.75 m, made by<br>using well-seasoned <b>First class Mahagony wood(Swietenia Maerophylla)</b> ,free from knots, with<br>6 numbers of legs of size 60mm x 60mm. The Desk top & bottom planks should be 25 mm thick<br>Mahagony wood planks. Leg support ties & Central foot rest of size <b>40 mm x 50 mm</b> . Top three<br>sides support planks should be 25mm thick. All the wooden sizes are finished thickness before<br>applying melamine spray polish. All the wooden surfaces should be treated with sanding sealer<br>mixed with thinner, after rubbing with zero size sand paper and applying sealer coat by way of<br>spraying with necessary compressor and after rubbing with steel wool, applying two coats of<br>approved shade of melamine spray polish Interior grade matt finish to provide anti -scratch and anti<br>-strain properties (second coat of melamine spray polish to be applied after drying of first coat) of<br>approved make colour to give good finish as per the specification. <b>Size : 2.15 m (L) x 0.45 m (W) x<br/>0.75 m (H)</b> |